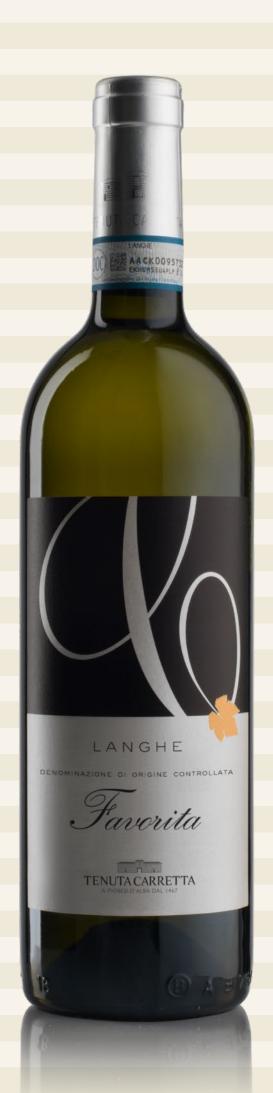

## Langhe

DOC

## Favorita

Tenuta Carretta has been at the forefront of reviving the favorita grape varietal, which was previously only considered as a table grape. Today, it is capable of creating a great wine, enjoyable and harmonic, a pleasant and easy to drink wine.

**Grape:** 100% favorita (100 ql.)

**Refining:** 4 months in steel.

Colour: straw yellow with green reflections.

**Aroma:** flowers and exotic fruits.